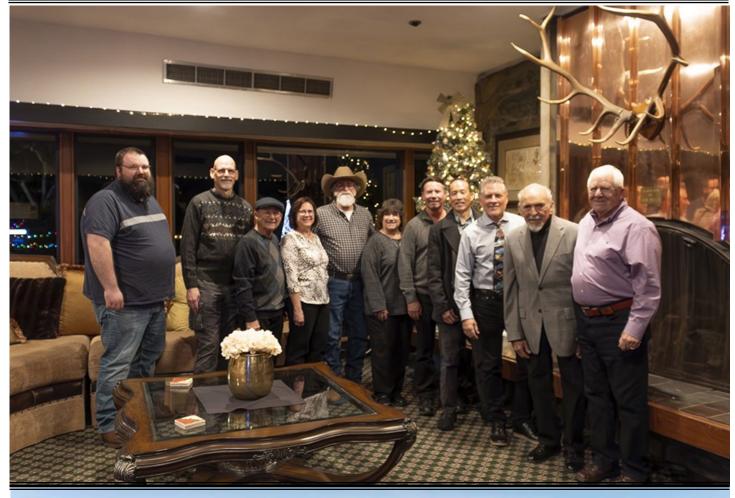

At this time President Bob Fentress thanked the 2024 Board and Officers before he welcomed the 2025 Board which included new Board member, Paul Troxel. Nick Loya tifully decorated Christmas tree and posted them on our webthen presented Bob with a gift for his first year as President. site along with more pictures from the night. They are won-It was a 60th Anniversary Mustang book by Donald Farr derful so make sure you check them out. which brought a big smile to Bob's face.

> The staff at the Elks was more than accommodating and made sure we had everything we needed for a wonderful event. We feel fortunate to be able to have our parties there.

> Terry Burke took everyone's portrait in front of the beau-