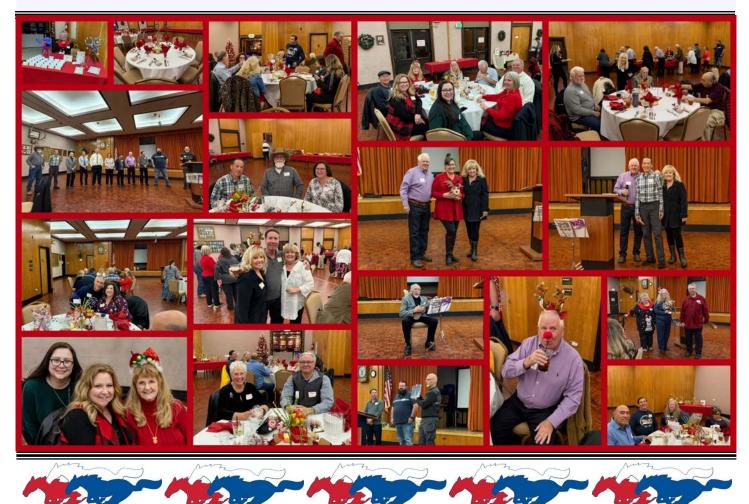

By Bill Davis w/additional pictures by Mikal Brevig

On December 14, 2024 we gathered at the Napa Elks won the prize for guessing the number of peppermint candies dubbed "The Reindeer Games." 44 Happy GHMC members and their guests enjoyed a delicious buffet dinner of Prime Rib and Turkey with Red Velvet cake and Tiramisu for dessert. The tables were set with red & white linens and beautiful centerpieces made by Lynne McEachern. The place cards and favors added to the festive and elegant setting.

tion of Officers to begin we were treated to a surprise serenade on the Ukulele by Frank Lopez. He serenaded us with a trio of Bob Dylan songs followed by Mele Kalikimaka, the Hawaiian Christmas song.

At this time President Bob Fentress thanked the 2024 Board and Officers before he welcomed the 2025 Board which included new Board member, Paul Troxel. Nick Loya tifully decorated Christmas tree and posted them on our webthen presented Bob with a gift for his first year as President. site along with more pictures from the night. They are won-It was a 60th Anniversary Mustang book by Donald Farr derful so make sure you check them out. which brought a big smile to Bob's face.

decorations to the games. We chose our Reindeer names and need to thank Donnie & Lynnie McEachern and Dan McCavoted on them, with Dan Cordeiro AKA Singing Fruitcake be plus everyone who attended for helping me put together winning the prize for the funniest name. Jeanette Parsons such a memorable evening!

Lodge for our 42nd Annual Christmas Party, which was also in the jar which looked like a reindeer. Rob Lo won the prize for the having most items on his phone and Nick Loya won the Rudolph Fact or Fiction game. A Mustang Calendar was won by Joe Hoelcek and Lauma Jurkevics Willis won the door prize which was a Reindeer made out of horseshoes. The final Left/Right Rudolph the Red Nose Reindeer story read by Dan McCabe determined who would take home the While we finished up dessert and waited for the Installa- beautiful centerpieces. The person who ended up with a bag full of kisses was the winner. Dan also read The Mustang Night Before Christmas to close the party.

> The staff at the Elks was more than accommodating and made sure we had everything we needed for a wonderful event. We feel fortunate to be able to have our parties there.

> Terry Burke took everyone's portrait in front of the beau-

I would also like to thank Jim & Lauma for the wonderful Lynnie really ran with the theme for the party from the treat bags they handed out to each guest, but most of all I **By Norma McCabe** 

Our Tech Advisor, Paul Troxel is in the shop for an overhaul. (ie: total knee replacement.) While he is out of commission temporarily, he asked us to reuse a piece from the archives. This was first published in the Napa Valley Cruisers Newsletter in April of 2010 and contributed by Joe Dobler