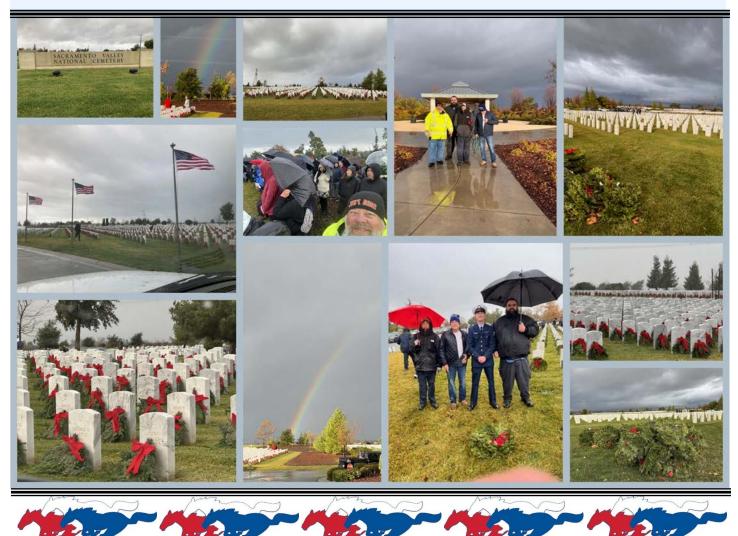

membership@goldenhillsmustangclub.com

Thank you! Please Stay Well and hope to see you soon! Norma McCabe

I would like to thank the brave and hardy club members that braved the elements for this year's Wreaths Across America program. We were exposed to HEAVY RAIN, STRONG WIND and brief moments of SUN at one point in time we even had a rainbow.

The Club Members began participating in this event back in 2009. Simple math would conclude that we therefore have been involved with The Wreaths Across America for 15 years. Those members who have never involved themselves have missed a truly memorable and moving ceremony. This 561 acre site has the capacity for over 150,000 grave sites. When we first participated there were only 5900 grave sites to place a wreath at by the year 2017 the were over 30,000 already interred. The number of internments continues to increase at an alarming rate as the WWII, Korea, Vietnam and Iraq veteran's pass.

I would like to conclude this article by expressing my sincere hope that more members of our club participate in any event that pays respect and appreciation for what the brave Men and Women of our military and their families sacrifice for us on a daily basis.